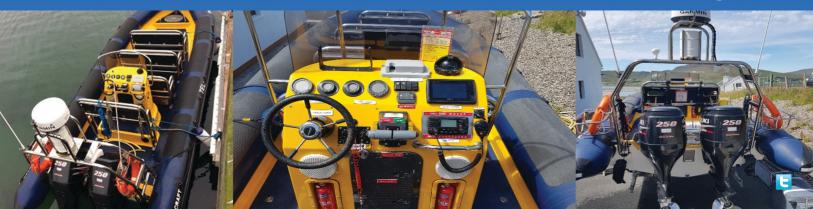

High speed crew transfer and safety boat Rigid Inflatable workboat with 2 x 250hp outboard for 6 passengers + 2 crew A useful asset to any project

ALAN-AR

# Equipment

Electronic Chart Plotter SC VHF Compass, Echo Sounder

## Machinery

| Туре  | 2 x Suzuki 4 Stroke Outboards |
|-------|-------------------------------|
| Power | 2 x 250hp                     |
| Speed | 35 Knots                      |

Tel: +353 (0)86 8595701 Email: info@atlantictowage.com